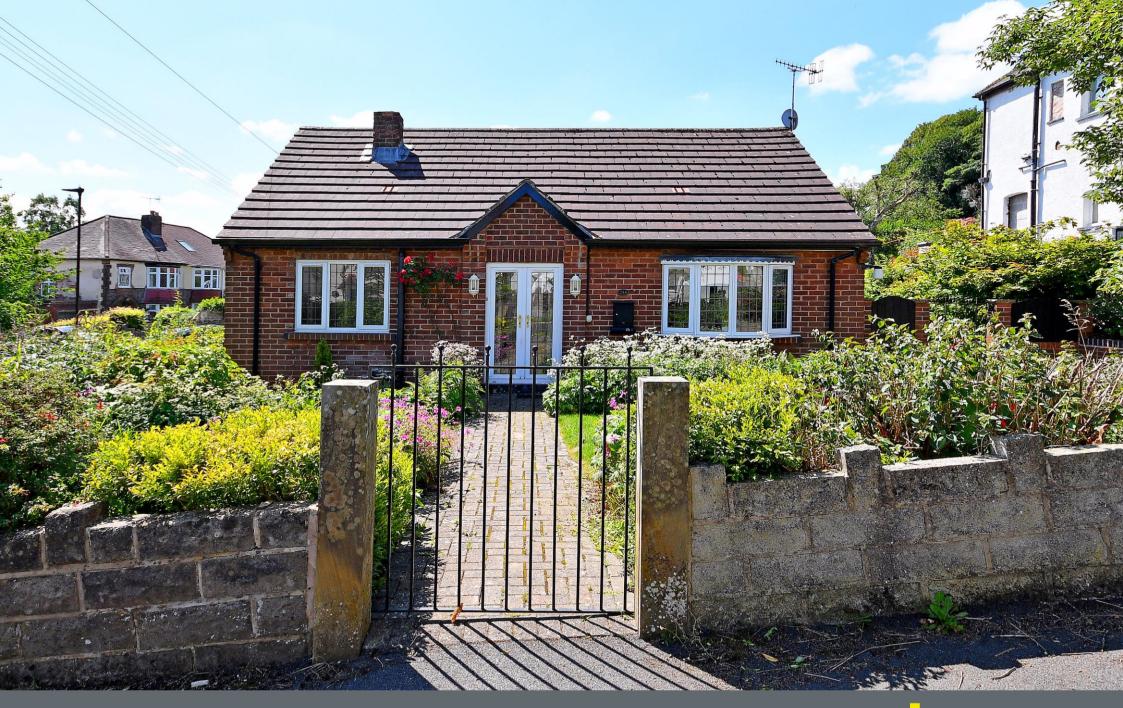

## 25a Brooklands Avenue

Fulwood • Sheffield • S10 4GB

## £390,000

An attractive 2 double bedroom detached bungalow, occupying a lovely corner plot within a short walk of Fulwood Village. Very well maintained and attractively presented throughout, benefitting from UPVC double glazing, modern gas heating from a combination boiler and sitting within lovely, landscaped gardens. Offered to the market with no onward chain. A front facing door opens into an entrance porch with an inner door opening to the hallway. The kitchen is fitted with an excellent range of matching wall and base units, with a granite effect work surface and a range of integrated appliances including an electric oven, gas hob, fridge/freezer and washing machine, The Worcester combination boiler is situated in one of the wall mounted cupboards, and there is ample space for a dining table. The living room is at the front and has a lovely, feature fireplace providing a focal feature of the room. There are two well proportioned bedrooms, the second bedroom has recently been used as a formal dining room providing excellent versatility. The bathroom has a suite comprising, corner bath, separate shower cubicle, wash hand basin and w.c., with tiling to the floor and part tiled walls. Outside there are beautifully landscaped gardens to the front and side, with lawn areas and a lovely range of colourful shrubs and plants. Low maintenance block paving to the rear and a block paved driveway provides gated off road parking. A garden shed provides useful external storage. Freehold.

- Two Bedroom Detached Bungalow
- Lovely Corner Plot
- Short Walk To Fulwood Village
- Attractive Appearance
- UPVC Double Glazing & Gas Combi Heating

- Well Maintained
- Superb Gardens
- No Onward Chain
- Freehold
- Council Tax Band C EPC D