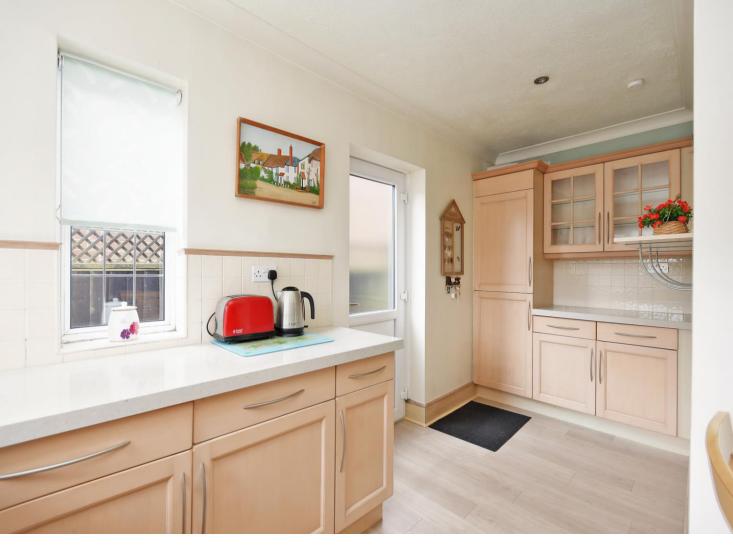

## £390,000

An attractive 2 double bedroom detached bungalow, occupying a lovely corner plot within a short walk of Fulwood Village. Very well maintained and attractively presented throughout, benefitting from UPVC double glazing, modern gas heating from a combination boiler and sitting within lovely, landscaped gardens. Offered to the market with no onward chain. A front facing door opens into an entrance porch with an inner door opening to the hallway. The kitchen is fitted with an excellent range of matching wall and base units, with a granite effect work surface and a range of integrated appliances including an electric oven, gas hob, fridge/freezer and washing machine, The Worcester combination boiler is situated in one of the wall mounted cupboards, and there is ample space for a dining table. The living room is at the front and has a lovely, feature fireplace providing a focal feature of the room. There are two well proportioned bedrooms, the second bedroom has recently been used as a formal dining room providing excellent versatility. The bathroom has a suite comprising, corner bath, separate shower cubicle, wash hand basin and w.c., with tiling to the floor and part tiled walls. Outside there are beautifully landscaped gardens to the front and side, with lawn areas and a lovely range of colourful shrubs and plants. Low maintenance block paving to the rear and a block paved driveway provides gated off road parking. A garden shed provides useful external storage. Freehold.