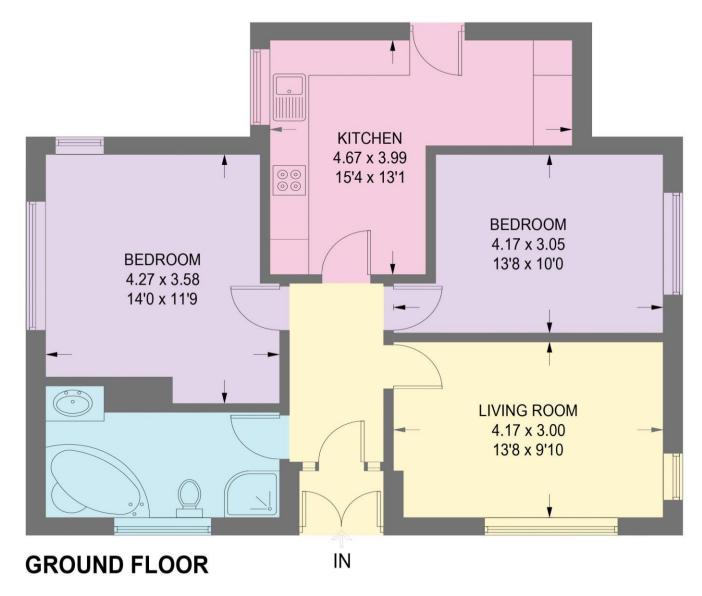

## **25A BROOKLANDS AVENUE**

APPROXIMATE GROSS INTERNAL AREA = 68.3 SQ M / 735 SQ FT

Illustration for identification purposes only, measurements are approximate, not to scale.

IMPORTANT: we would like to inform prospective purchasers that these sales particulars have been prepared as a general guide only. A detailed survey has not been carried out, nor the services, appliances and fittings tested. Room sizes should not be relied upon for furnishing purposes and are approximate. If floor plans are included, they are for guidance only and illustration purposes only and may not be to scale. If there are any important matters likely to affect your decision to buy, please contact us before viewing the property.