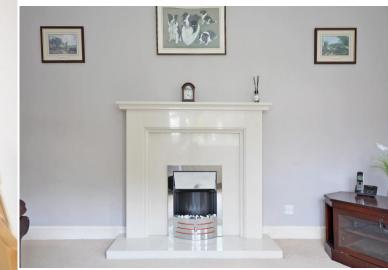

## £390,000

An attractive 2 double bedroom detached bungalow, occupying a lovely corner plot within a short walk of Fulwood Village. Very well maintained and attractively presented throughout, benefitting from UPVC double glazing, modern gas heating from a combination boiler and sitting within lovely, landscaped gardens. Offered to the market with no onward chain. A front facing door opens into an entrance porch with an inner door opening to the hallway. The kitchen is fitted with an excellent range of matching wall and base units, with a granite effect work surface and a range of integrated appliances including an electric oven, gas hob, fridge/freezer and washing machine, The Worcester combination boiler is situated in one of the wall mounted cupboards, and there is ample space for a dining table. The living room is at the front and has a lovely, feature fireplace providing a focal feature of the room. There are two well proportioned bedrooms, the second bedroom has recently been used as a formal dining room providing excellent versatility. The bathroom has a suite comprising, corner bath, separate shower cubicle, wash hand basin and w.c., with tiling to the floor and part tiled walls. Outside there are beautifully landscaped gardens to the front and side, with lawn areas and a lovely range of colourful shrubs and plants. Low maintenance block paving to the rear and a block paved driveway provides gated off road parking. A garden shed provides useful external storage. Freehold.