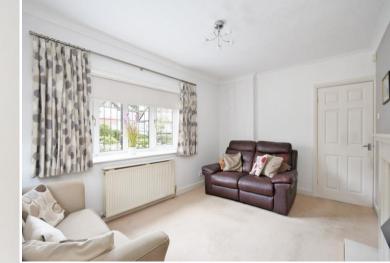

## £390,000

An attractive 2 double bedroom detached bungalow, occupying a lovely corner plot within a short walk of Fulwood Village. Very well maintained and attractively presented throughout, benefitting from UPVC double glazing, modern gas heating from a combination boiler and sitting within lovely, landscaped gardens. Offered to the market with no onward chain. A front facing door opens into an entrance porch with an inner door opening to the hallway. The kitchen is fitted with an excellent range of matching wall and base units, with a granite effect work surface and a range of integrated appliances including an electric oven, gas hob, fridge/freezer and washing machine, The Worcester combination boiler is situated in one of the wall mounted cupboards, and there is ample space for a dining table. The living room is at the front and has a lovely, feature fireplace providing a focal feature of the room. There are two well proportioned bedrooms, the second bedroom has recently been used as a formal dining room providing excellent versatility. The bathroom has a suite comprising, corner bath, separate shower cubicle, wash hand basin and w.c., with tiling to the floor and part tiled walls. Outside there are beautifully landscaped gardens to the front and side, with lawn areas and a lovely range of colourful shrubs and plants. Low maintenance block paving to the rear and a block paved driveway provides gated off road parking. A garden shed provides useful external storage. Freehold.