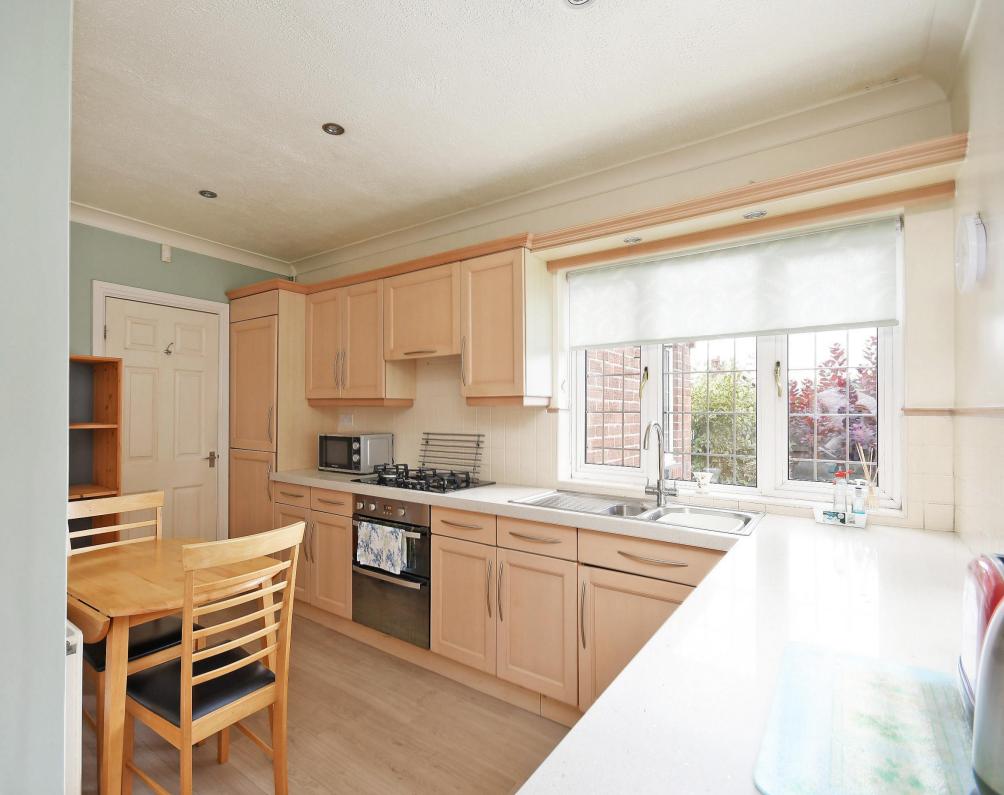

## £390,000

An attractive 2 double bedroom detached bungalow, occupying a lovely corner plot within a short walk of Fulwood Village. Very well maintained and attractively presented throughout, benefitting from UPVC double glazing, modern gas heating from a combination boiler and sitting within lovely, landscaped gardens. Offered to the market with no onward chain. A front facing door opens into an entrance porch with an inner door opening to the hallway. The kitchen is fitted with an excellent range of matching wall and base units, with a granite effect work surface and a range of integrated appliances including an electric oven, gas hob, fridge/freezer and washing machine, The Worcester combination boiler is situated in one of the wall mounted cupboards, and there is ample space for a dining table. The living room is at the front and has a lovely, feature fireplace providing a focal feature of the room. There are two well proportioned bedrooms, the second bedroom has recently been used as a formal dining room providing excellent versatility. The bathroom has a suite comprising, corner bath, separate shower cubicle, wash hand basin and w.c., with tiling to the floor and part tiled walls. Outside there are beautifully landscaped gardens to the front and side, with lawn areas and a lovely range of colourful shrubs and plants. Low maintenance block paving to the rear and a block paved driveway provides gated off road parking. A garden shed provides useful external storage. Freehold.