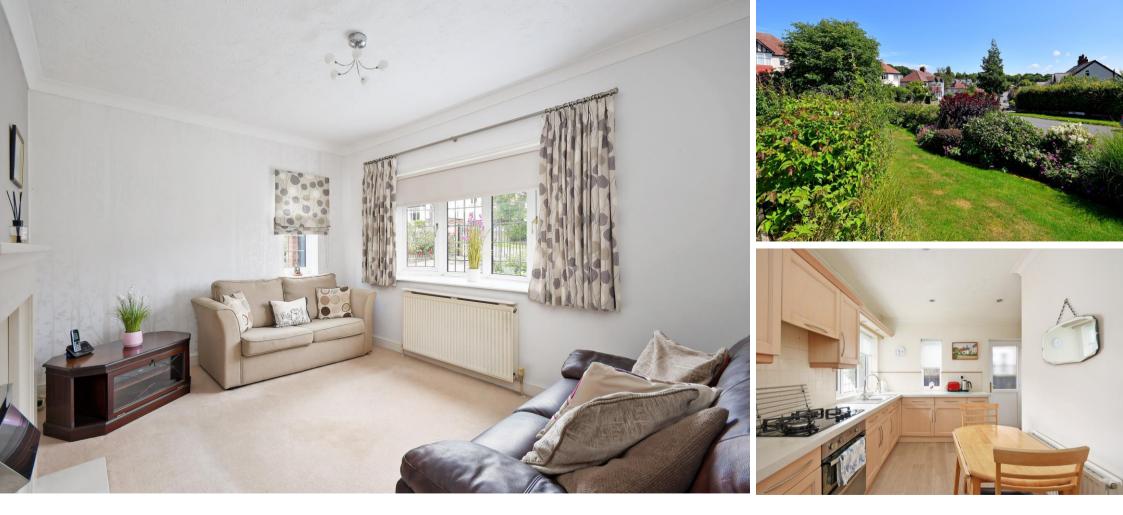

## £390,000

An attractive 2 double bedroom detached bungalow, occupying a lovely corner plot within a short walk of Fulwood Village. Very well maintained and attractively presented throughout, benefitting from UPVC double glazing, modern gas heating from a combination boiler and sitting within lovely, landscaped gardens. Offered to the market with no onward chain. A front facing door opens into an entrance porch with an inner door opening to the hallway. The kitchen is fitted with an excellent range of matching wall and base units, with a granite effect work surface and a range of integrated appliances including an electric oven, gas hob, fridge/freezer and washing machine, The Worcester combination boiler is situated in one of the wall mounted cupboards, and there is ample space for a dining table. The living room is at the front and has a lovely, feature fireplace providing a focal feature of the room. There are two well proportioned bedrooms, the second bedroom has recently been used as a formal dining room providing excellent versatility. The bathroom has a suite comprising, corner bath, separate shower cubicle, wash hand basin and w.c., with tiling to the floor and part tiled walls. Outside there are beautifully landscaped gardens to the front and side, with lawn areas and a lovely range of colourful shrubs and plants. Low maintenance block paving to the rear and a block paved driveway provides gated off road parking. A garden shed provides useful external storage. Freehold.

- Two Bedroom Detached Bungalow
- Lovely Corner Plot
- Short Walk To Fulwood Village
- Attractive Appearance
- UPVC Double Glazing & Gas Combi Heating

- Well Maintained
- Superb Gardens
- No Onward Chain
- Freehold
- Council Tax Band C EPC D